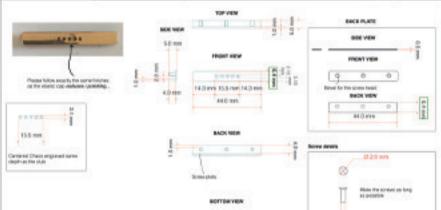

#### **CARD HOLDER**

DESIGNED TO BE THE PERFECT SIZE FOR UP TO 10 CREDIT CARDS. THE ESSENTIAL CARD HOLDER INCLUDES A BI-FOLD DOUBLE POCKET FOR QUICK ACCESS AND CARD **ORGANISATION AND A** POLISHED GOLD BAR WITH A SECURE POPPER TO KEEP IT SAFELY CLOSED. THE GOLD A CHAIN AND THE CARABINER ALLOW YOU TO ATTACH IT TO ANYTHING SO YOUR ESSENTIALS ARE NEVER LEFT BEHIND.