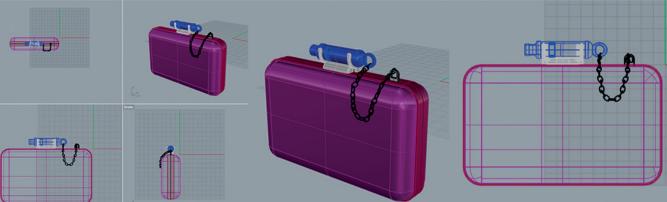

**3D RENDERINGS** 

## Whistle case

IN LINE WITH THE WHISTLE CLUTCH, THIS BAG WITH A GOLD ROUNDED FRAME IS CLOSED THANKS TO A FUNCTIONAL WHISTLE.