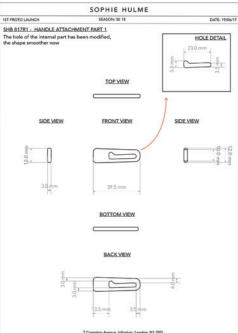

### SOPHIE HULME

# **Bow bag**

REINTERPRETATION OF THE ICONIC SOPHIE HULME'S SADDLE BAG, THE BARNSBURY. DESIGN FOCUS AROUND THE LEATHERCRAFT TECHNIQUES

\_