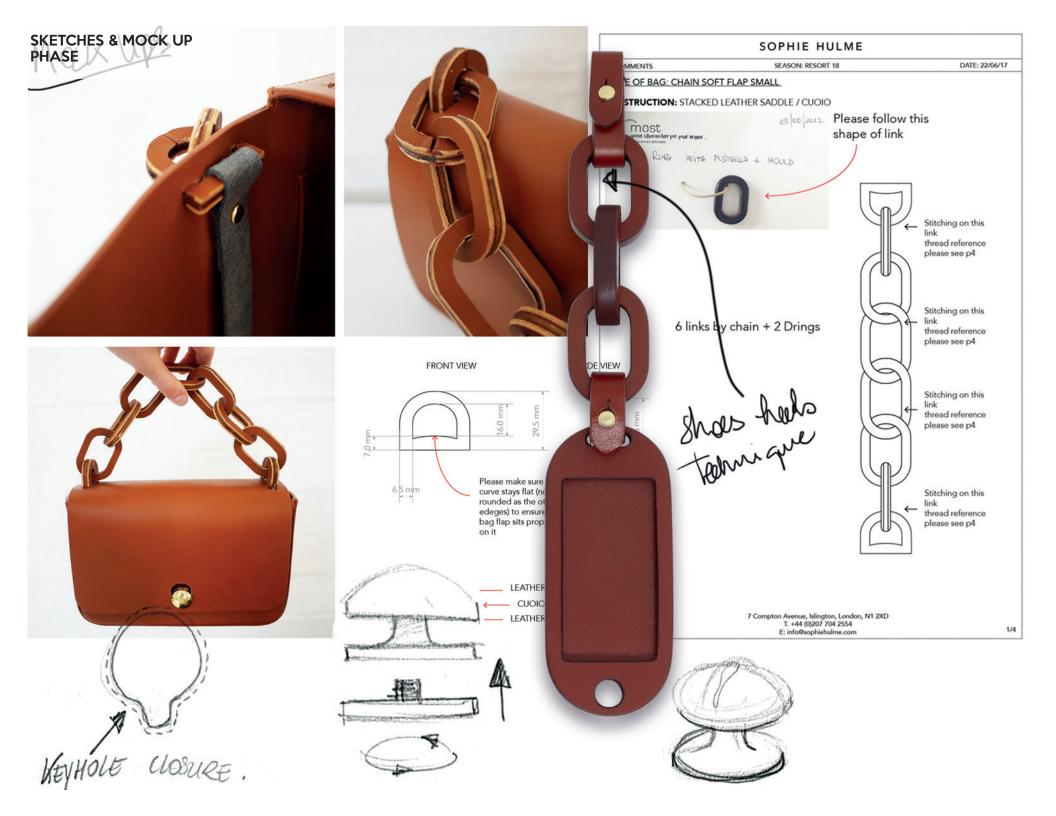

# **Spring . stack leather chain**

BAG AND ACCESSORIES COLLECTIO AROUND THE COCKTAIL STIRRER PREVIOUSLY DEVELOPED. THE CLAR NOW A LOCK.

#### SMALL AND MEDIUM SIZE

THE CLEAN SILHOUETTE IS CRAFTED FROM SOFT SADDLE LEATHER WITH STACK LEATHER CHAIN LINK HANDLE, **REINTERPRETING THE** SHOE SOLE LEATHER CRAFT TECHNIQUE "CUOIO". THE SHOULDER STRAP CAN BE DETACHABLE. THE GOLD-PLATED SLEEK BRASS FASTENING **REVEALS A CONTRASTED** SUEDE LINING. LET THE VIVID HUE TAKE CENTER STAGE AGAINST TONAL SEPARATES.