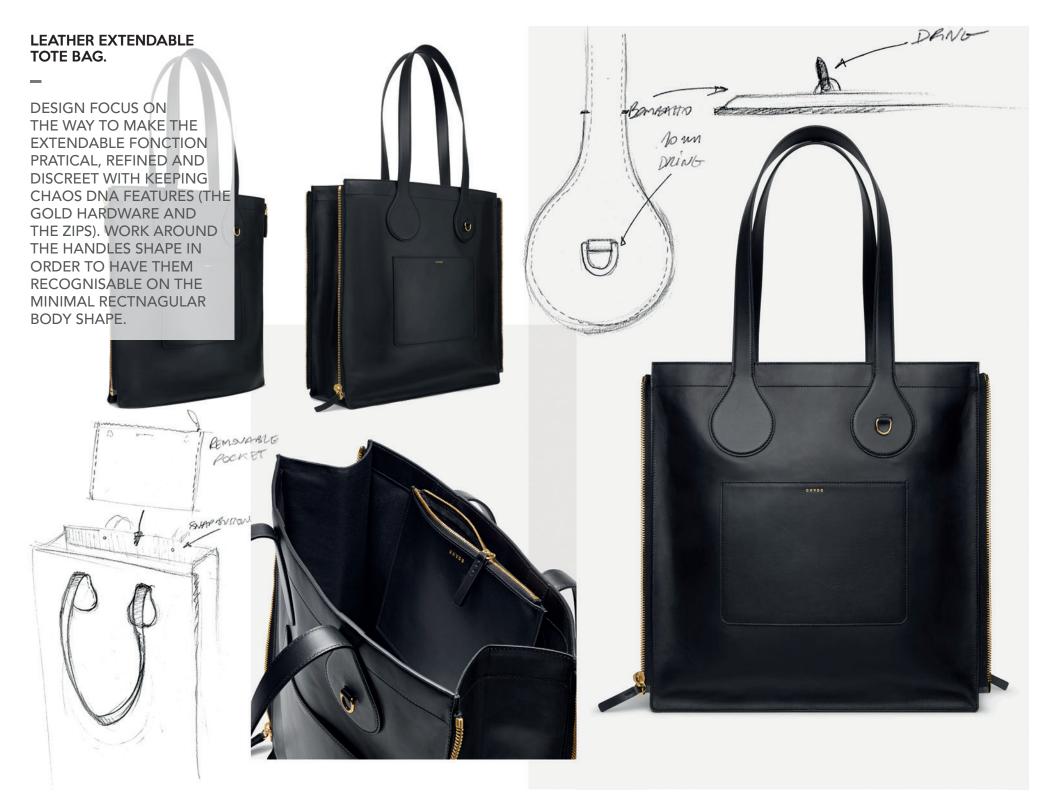

## снчоѕ Expendable tote

THE CHAOS LEATHER TOTE IS THE PERFECT EVERYDAY BAG. THANKS TWO GOLD ZIPS ON THE SIDES IT CAN BE WORN FLAT & SLIMLINE OR CAN BE UNZIPED FOR EXTRA DEPTH

\_