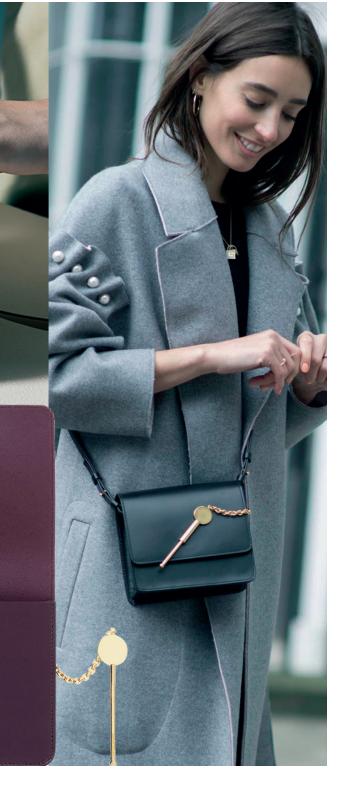

# **Spring . stack leather chain**

BAG AND ACCESSORIES COLLECTIO AROUND THE COCKTAIL STIRRER PREVIOUSLY DEVELOPED. THE CLAR NOW A LOCK.

#### SMALL AND MEDIUM SIZE

THE CLEAN SILHOUETTE IS CRAFTED FROM SOFT SADDLE LEATHER WITH STACK LEATHER CHAIN LINK HANDLE, **REINTERPRETING THE** SHOE SOLE LEATHER CRAFT TECHNIQUE "CUOIO". THE SHOULDER STRAP CAN BE DETACHABLE. THE GOLD-PLATED SLEEK BRASS FASTENING **REVEALS A CONTRASTED** SUEDE LINING. LET THE VIVID HUE TAKE CENTER STAGE AGAINST TONAL SEPARATES.