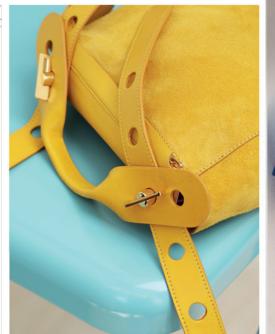

### SOPHIE HULME

# **Bow bag**

REINTERPRETATION OF THE ICONIC SOPHIE HULME'S SADDLE BAG, THE BARNSBURY. DESIGN FOCUS AROUND THE LEATHERCRAFT TECHNIQUES

\_