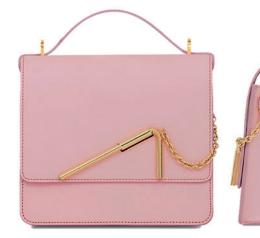

# Cocktail stirrer bag . small

BAG AND ACCESSORIES COLLECTION AROUND THE COCKTAIL STIRRER CHARM PREVIOUSLY DEVELOPED. THE CHARM IS NOW A LOCK.

THE FOCAL POINT OF THE MINIMAL SILHOUETTE IS THE LOCK MECHANISM - A BRASS COCKTAIL STIRRER WHICH LOOPS THROUGH A CATCH ON THE FRONT OF THE BAG.