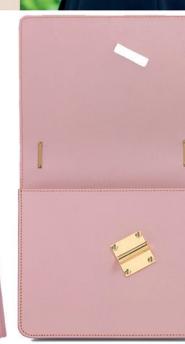

# Cocktail stirrer bag . small

BAG AND ACCESSORIES COLLECTION AROUND THE COCKTAIL STIRRER CHARM PREVIOUSLY DEVELOPED. THE CHARM IS NOW A LOCK.

THE FOCAL POINT OF THE MINIMAL SILHOUETTE IS THE LOCK MECHANISM - A BRASS COCKTAIL STIRRER WHICH LOOPS THROUGH A CATCH ON THE FRONT OF THE BAG.