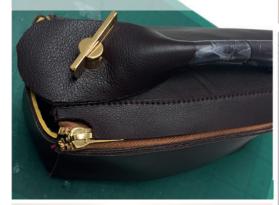

### The swing

A BUCKET-STYLE BAG. THE SWING IS THE COMBINAISON BETWEEN; AN EVERY DAY BAG, ALLOWING TO CARRY ALL THE ESSENTIALS, AND A STYLISH AND REFINED LOOK WHICH WILL MAKE A PERFECT FINAL TOUCH TO AN OUTFIT.

#### SWING BAG IN 3 DIFFER-ENT SIZES. LARGE, MEDIUM, NANO

A BUCKET-STYLE BAG, THE SWING IS CRAFTED TO A MINIMAL SILHOUETTE WITH A CIRCULAR BASE AND TWO SIDE PANELS. THE BROAD SHOULDER STRAP IS SECURED VIA **OVER-SIZED RIVETS IN THE** SIGNATURE POLISHED GOLD-PLATED BRASS, OR FASTEN THE DETACHABLE, **ADJUSTABLE STRAP TO** CARRY CROSSBODY. THE **CLOSURE IS A SIMPLE** POPPER FASTENING AND THE INTERIOR INCLUDES A SIMPLE SLIP POCKET FOR VALUABLES