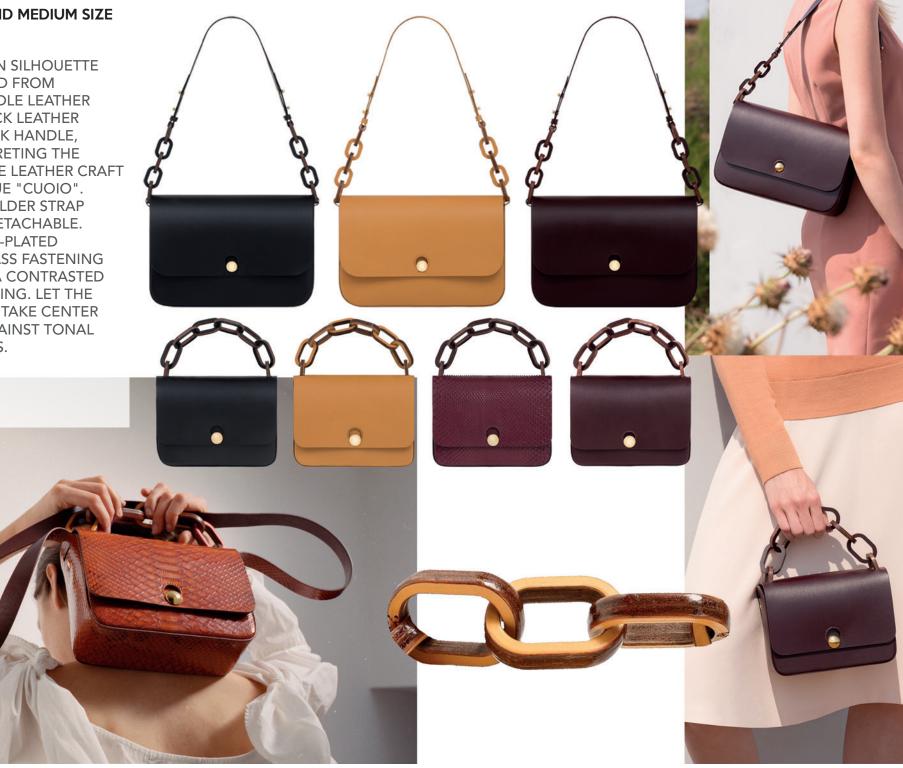

### SOPHIE HULME

# **Spring . stack leather chain**

BAG AND ACCESSORIES COLLECTIO AROUND THE COCKTAIL STIRRER PREVIOUSLY DEVELOPED. THE CLAR NOW A LOCK.

#### SMALL AND MEDIUM SIZE

THE CLEAN SILHOUETTE IS CRAFTED FROM SOFT SADDLE LEATHER WITH STACK LEATHER CHAIN LINK HANDLE, **REINTERPRETING THE** SHOE SOLE LEATHER CRAFT TECHNIQUE "CUOIO". THE SHOULDER STRAP CAN BE DETACHABLE. THE GOLD-PLATED SLEEK BRASS FASTENING **REVEALS A CONTRASTED** SUEDE LINING. LET THE VIVID HUE TAKE CENTER STAGE AGAINST TONAL SEPARATES.