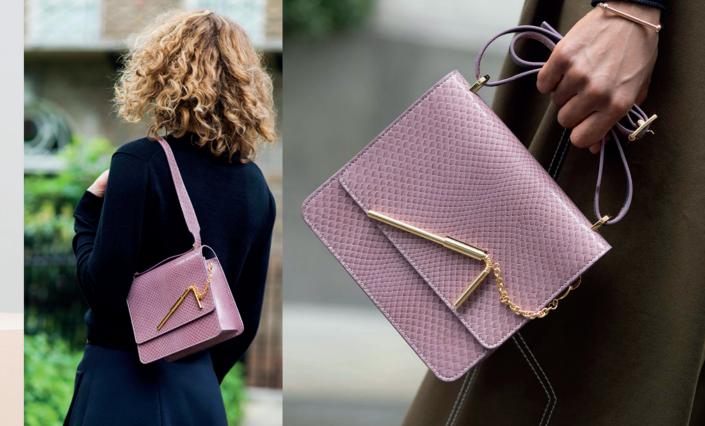

# Cocktail stirrer bag . small

BAG AND ACCESSORIES COLLECTION AROUND THE COCKTAIL STIRRER CHARM PREVIOUSLY DEVELOPED. THE CHARM IS NOW A LOCK.

THE FOCAL POINT OF THE MINIMAL SILHOUETTE IS THE LOCK MECHANISM - A BRASS COCKTAIL STIRRER WHICH LOOPS THROUGH A CATCH ON THE FRONT OF THE BAG.