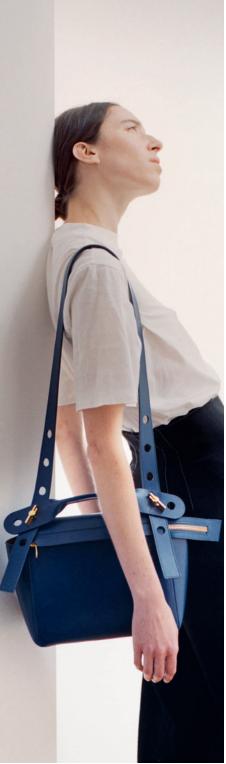

### SOPHIE HULME

# **Spring . stack leather chain**

BAG AND ACCESSORIES COLLECTIO AROUND THE COCKTAIL STIRRER PREVIOUSLY DEVELOPED. THE CLAR NOW A LOCK.

#### SMALL AND MEDIUM SIZE

THE CLEAN SILHOUETTE IS CRAFTED FROM SOFT SADDLE LEATHER WITH STACK LEATHER CHAIN LINK HANDLE, **REINTERPRETING THE** SHOE SOLE LEATHER CRAFT TECHNIQUE "CUOIO". THE SHOULDER STRAP CAN BE DETACHABLE. THE GOLD-PLATED SLEEK BRASS FASTENING **REVEALS A CONTRASTED** SUEDE LINING. LET THE VIVID HUE TAKE CENTER STAGE AGAINST TONAL SEPARATES.