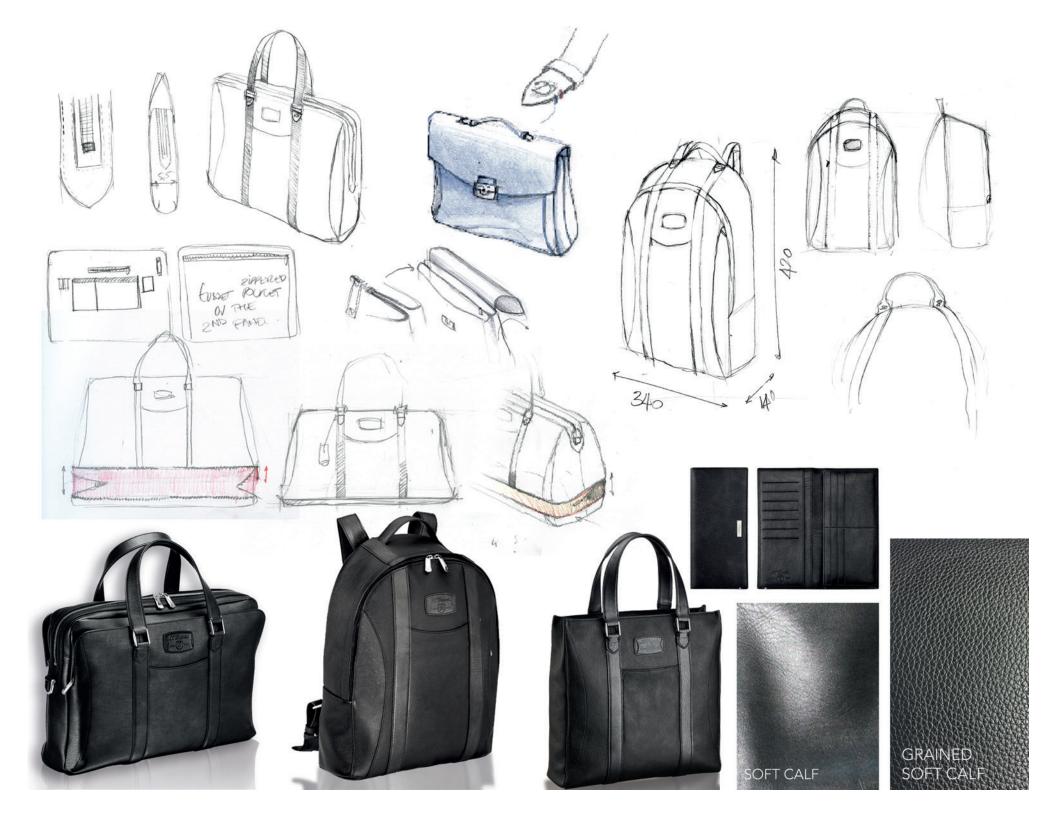

# S.T. Dupont\_ Dline soft

LINE OF LARGE AND SMALL LEATHERGOODS DEDICATED TO EASY TRAVELERS. CONTEMPORARY STYLE AND DURABILITY PERFECTLY SUITED TO THE DEMANDS OF A FAST-PACED LIFESTYLE. SOFT, SUPPLE CALF LEATHER IS TREATED WITH THE SIGNATURE DIAMOND TANNING TECHNIQUE TO CREATE A SOFT YET HIGHLY RESILIENT FINISH.

#### OCT14/APR15

SIMPLE & DOUBLE BRIEFCASES, DUFFLEBAG, CROSS BODY LARGE & SMALL, MESSENGER, DOUBLE DOCUMENT HOLDER

THE DESIGN OF THIS LINE WAS FOCUSED ON LIGHTNESS, LEATHER TOUGHNESS, COMFORT, ERGONOMICS WITH AN EXTRA ATTENTION TO FUNCTIONALITY.