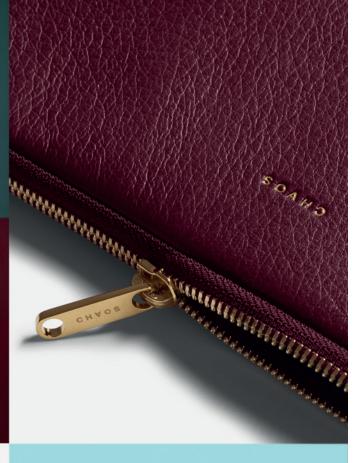

# снаоs Small leather goods

CARD HOLDER AND TRAVEL POCHETTE. DECLINED IN EVERY CHAOS LEATHER COLOR SPECTRUM.

**JAN19 - CORE COLLECTION** 

#### **CARD HOLDER**

DESIGNED TO BE THE PERFECT SIZE FOR UP TO 10 CREDIT CARDS. THE ESSENTIAL CARD HOLDER INCLUDES A BI-FOLD DOUBLE POCKET FOR QUICK ACCESS AND CARD **ORGANISATION AND A** POLISHED GOLD BAR WITH A SECURE POPPER TO KEEP IT SAFELY CLOSED. THE GOLD A CHAIN AND THE CARABINER ALLOW YOU TO ATTACH IT TO ANYTHING SO YOUR ESSENTIALS ARE NEVER LEFT BEHIND.