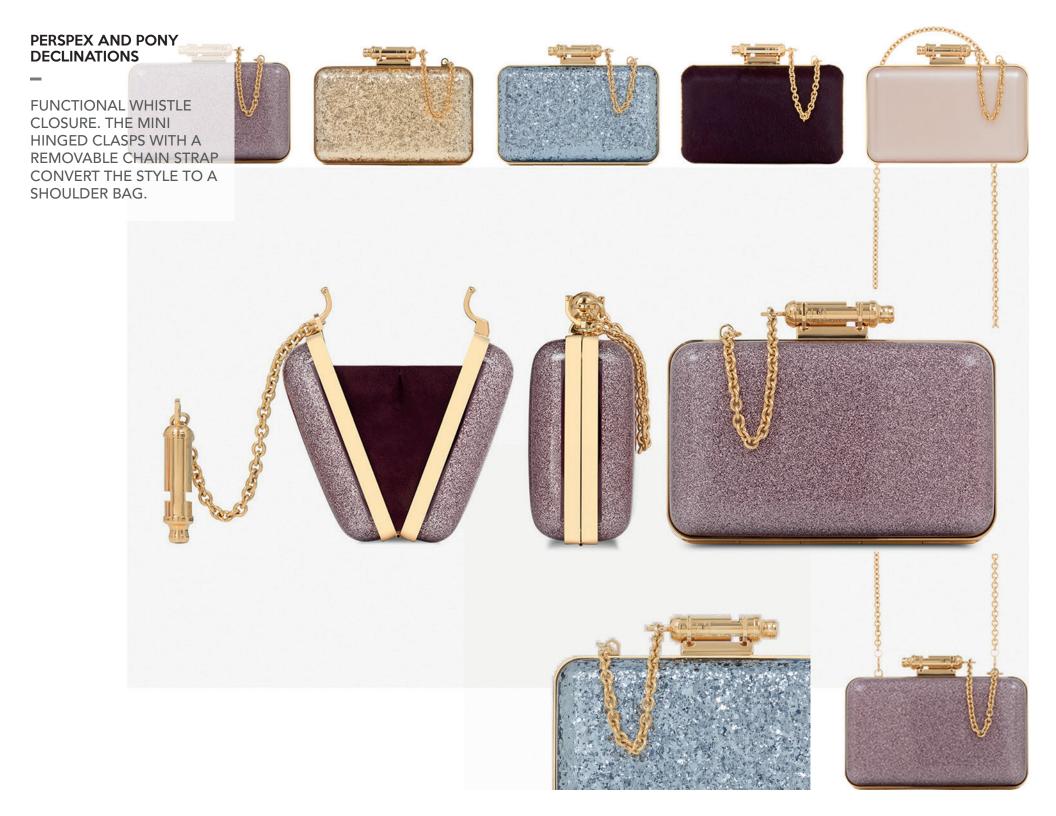

# Whistle clutch

AN ELEGANT MEMBER OF THE PARTY COLLECTION, THIS EVENING STYLE COMBINES GLITTERY PERSPEX WITH A POLISHED GOLD-PLATED FRAME. THE ROUNDED RECTANGLE SILHOUETTE HINGES OPEN VIA A LOCKING MECHANISM WHICH CENTRES ON A WHISTLE CHARM

## Whistle case

IN LINE WITH THE WHISTLE CLUTCH, THIS BAG WITH A GOLD ROUNDED FRAME IS CLOSED THANKS TO A FUNCTIONAL WHISTLE.