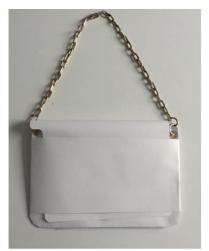

## снаоs Concertina collection

BAG AND CARD HOLDER MADE OUT PATENT CARAMEL LEATHER MAGNIFYING THE CUSTOM MADE CHAIN AND HARWARE.

6440

CONCERTINA BAG - CARD HOLDER

\_

THE CHAOS CARAMEL PATENT CONCERTINA BAG AND CARD HOLDER ARE **DESIGNED TO FIT THE** EVERYDAY ESSENTIALS. WITH EASY TO ACCESS COMPARTMENTS KEEPING **EVERTHING ORGANISED** AND SIMPLE TO FIND. THE LEATHER STRAP WITH ELEGANT CUSTOM MADE GOLD CHAIN FOR THE **BAG ALLOWS IT TO BE** WORN CROSS BODY OR CAN BE REMOVED AND TURNS THE BAG INTO AN EVENING CLUTCH. THE CARD HOLDER WITH THE CHAOS CARABINER FEATURE ALLOWS TO HANG IT WHEREVER YOU WANT TO ADD A TOUCH OF ORIGINALITY.