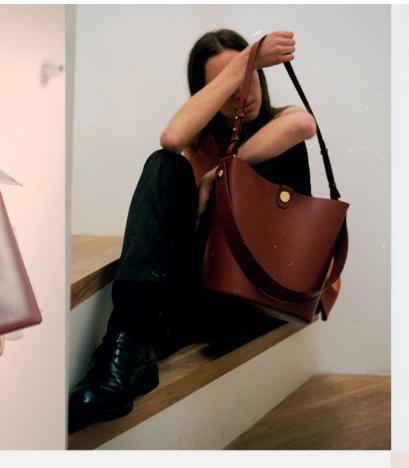

### The swing

A BUCKET-STYLE BAG. THE SWING IS THE COMBINAISON BETWEEN; AN EVERY DAY BAG, ALLOWING TO CARRY ALL THE ESSENTIALS, AND A STYLISH AND REFINED LOOK WHICH WILL MAKE A PERFECT FINAL TOUCH TO AN OUTFIT.

#### SWING BAG IN 3 DIFFER-ENT SIZES. LARGE, MEDIUM, NANO

A BUCKET-STYLE BAG, THE SWING IS CRAFTED TO A MINIMAL SILHOUETTE WITH A CIRCULAR BASE AND TWO SIDE PANELS. THE BROAD SHOULDER STRAP IS SECURED VIA **OVER-SIZED RIVETS IN THE** SIGNATURE POLISHED GOLD-PLATED BRASS, OR FASTEN THE DETACHABLE, **ADJUSTABLE STRAP TO** CARRY CROSSBODY. THE **CLOSURE IS A SIMPLE** POPPER FASTENING AND THE INTERIOR INCLUDES A SIMPLE SLIP POCKET FOR VALUABLES