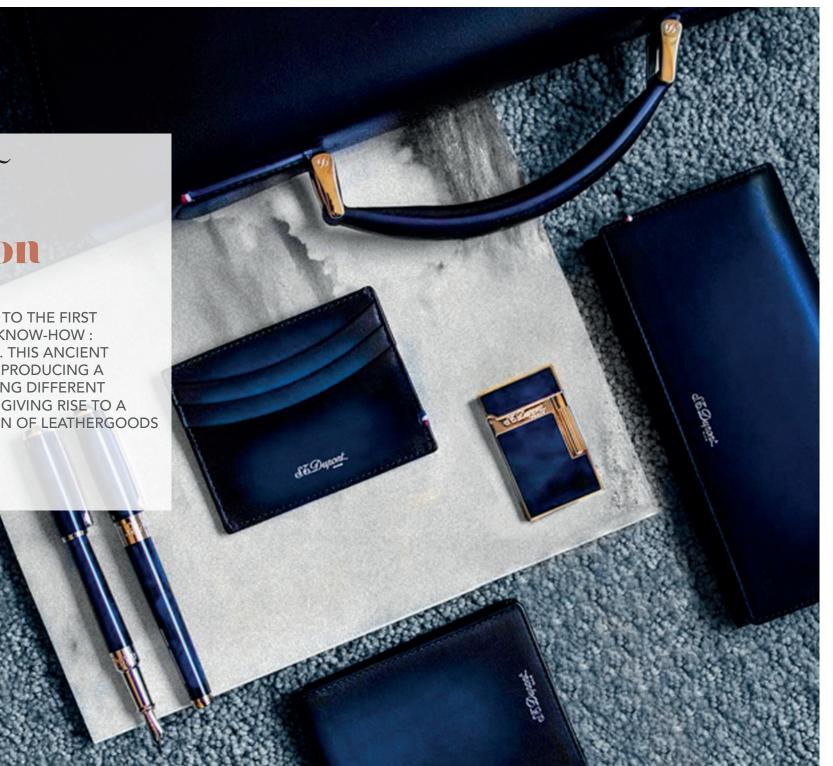

# S.T. Dupont Ateliep collection

THIS LINE IS A TRIBUTE TO THE FIRST ST DUPONT FORM OF KNOW-HOW : THE ART OF «POPOTÉ». THIS ANCIENT TECHNIQUE INVOLVES PRODUCING A PATINATED EFFECT USING DIFFERENT SHADES OF COLOURS. GIVING RISE TO A COLORFUL COLLECTION OF LEATHERGOODS AND ACCESSORIES.