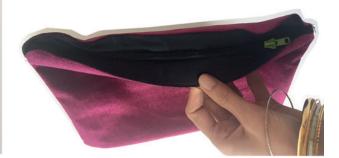

## снаоs Concertina collection

BAG AND CARD HOLDER MADE OUT PATENT CARAMEL LEATHER MAGNIFYING THE CUSTOM MADE CHAIN AND HARWARE.

6440

CONCERTINA BAG - CARD HOLDER

\_

THE CHAOS CARAMEL PATENT CONCERTINA BAG AND CARD HOLDER ARE **DESIGNED TO FIT THE** EVERYDAY ESSENTIALS. WITH EASY TO ACCESS COMPARTMENTS KEEPING **EVERTHING ORGANISED** AND SIMPLE TO FIND. THE LEATHER STRAP WITH ELEGANT CUSTOM MADE GOLD CHAIN FOR THE **BAG ALLOWS IT TO BE** WORN CROSS BODY OR CAN BE REMOVED AND TURNS THE BAG INTO AN EVENING CLUTCH. THE CARD HOLDER WITH THE CHAOS CARABINER FEATURE ALLOWS TO HANG IT WHEREVER YOU WANT TO ADD A TOUCH OF ORIGINALITY.