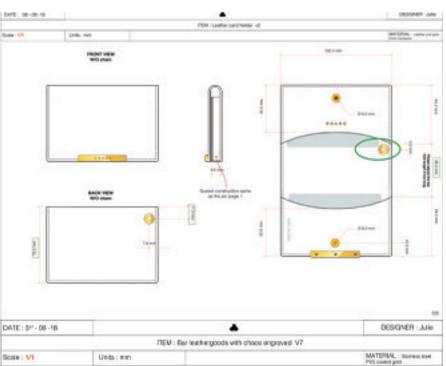

# снаоs Small leather goods

CARD HOLDER AND TRAVEL POCHETTE. DECLINED IN EVERY CHAOS LEATHER COLOR SPECTRUM.

**JAN19 - CORE COLLECTION** 

#### **CARD HOLDER**

DESIGNED TO BE THE PERFECT SIZE FOR UP TO 10 CREDIT CARDS. THE ESSENTIAL CARD HOLDER INCLUDES A BI-FOLD DOUBLE POCKET FOR QUICK ACCESS AND CARD **ORGANISATION AND A** POLISHED GOLD BAR WITH A SECURE POPPER TO KEEP IT SAFELY CLOSED. THE GOLD A CHAIN AND THE CARABINER ALLOW YOU TO ATTACH IT TO ANYTHING SO YOUR ESSENTIALS ARE NEVER LEFT BEHIND.