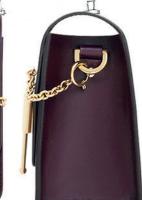

#### **CARD HOLDER**

DESIGNED TO BE THE PERFECT SIZE FOR UP TO 10 CREDIT CARDS. THE ESSENTIAL CARD HOLDER INCLUDES A BI-FOLD DOUBLE POCKET FOR QUICK ACCESS AND CARD **ORGANISATION AND A** POLISHED GOLD BAR WITH A SECURE POPPER TO KEEP IT SAFELY CLOSED. THE GOLD A CHAIN AND THE CARABINER ALLOW YOU TO ATTACH IT TO ANYTHING SO YOUR ESSENTIALS ARE NEVER LEFT BEHIND.