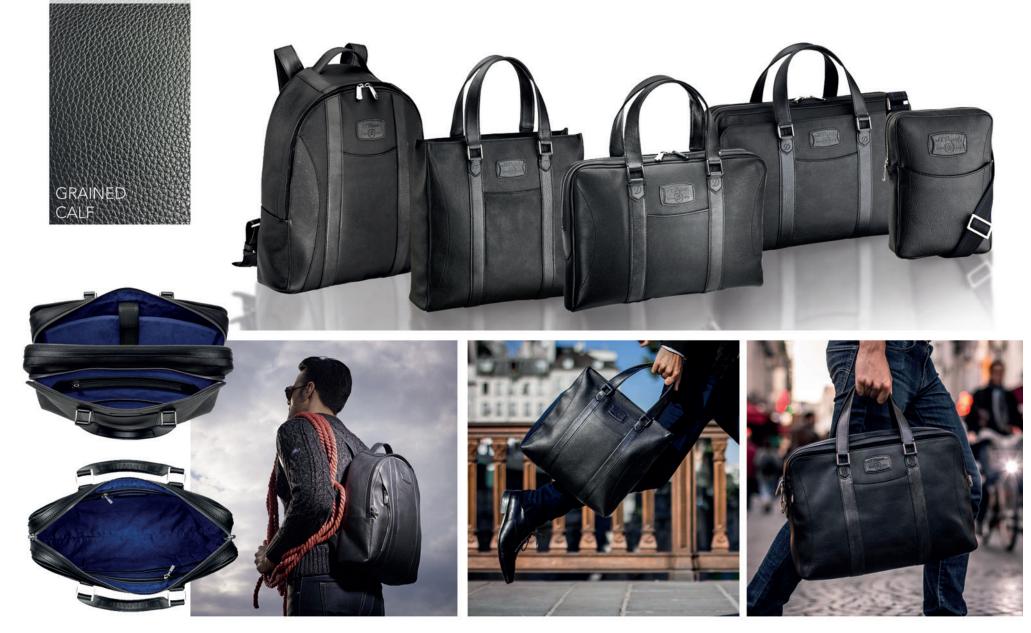

# S.T. Dupont\_ Dline soft

LINE OF LARGE AND SMALL LEATHERGOODS DEDICATED TO EASY TRAVELERS. CONTEMPORARY STYLE AND DURABILITY PERFECTLY SUITED TO THE DEMANDS OF A FAST-PACED LIFESTYLE. SOFT, SUPPLE CALF LEATHER IS TREATED WITH THE SIGNATURE DIAMOND TANNING TECHNIQUE TO CREATE A SOFT YET HIGHLY RESILIENT FINISH.

#### OCT14/APR15

SIMPLE & DOUBLE BRIEFCASES, DUFFLEBAG, CROSS BODY LARGE & SMALL, MESSENGER, DOUBLE DOCUMENT HOLDER

THE DESIGN OF THIS LINE WAS FOCUSED ON LIGHTNESS, LEATHER TOUGHNESS, COMFORT, ERGONOMICS WITH AN EXTRA ATTENTION TO FUNCTIONALITY.

1 Ball

COLUMN TWO IS

TE TE TE TE TE

RUGSACK, TOTE, SIMPLE AND DOCUMENT HOLDER, CROSS BODY