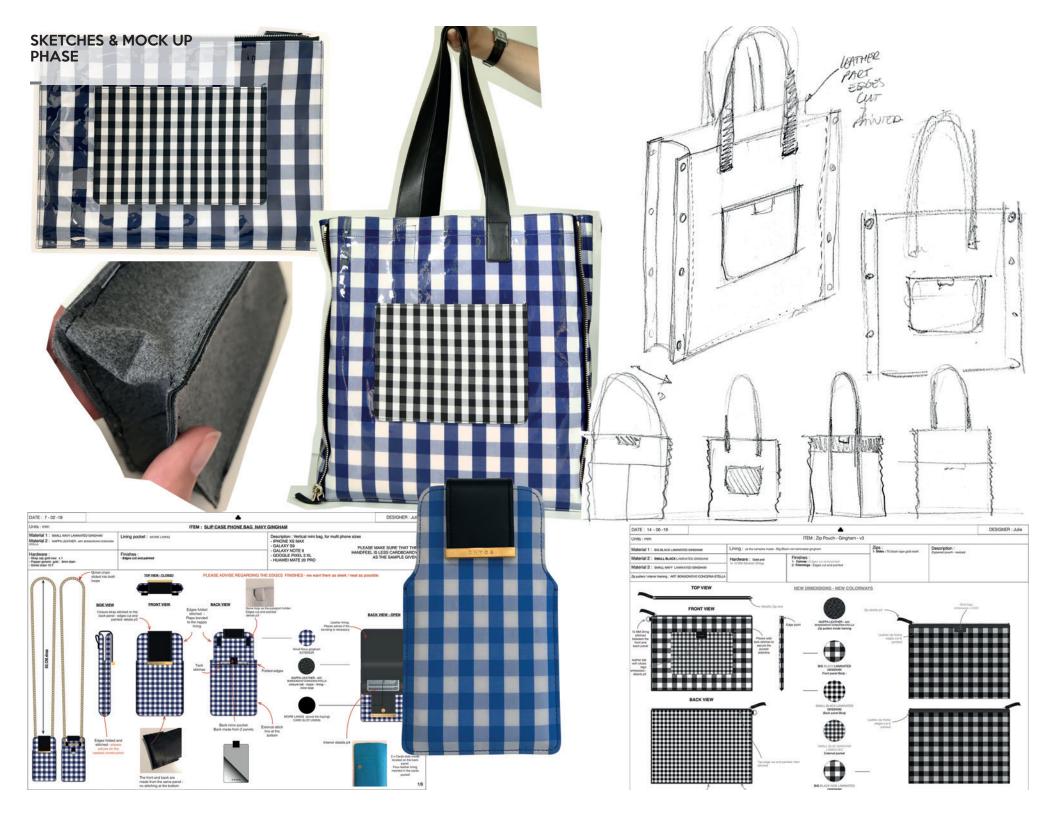

### SKETCHES & MOCK UP PHASE

\_

THE DESIGN WAS MAINLY FOCUSED ON THE HARDWARE PART AND HOW TO INTEGRATE IT NICELY ON THE PRODUCT. THE FITTING (WITH THE CARD AND ON THE PHONE SHELL ITSELF) WAS ALSO AN IMPORTANT FEATURE IN TERMS OF DEVELOPMENT AND DESIGN.