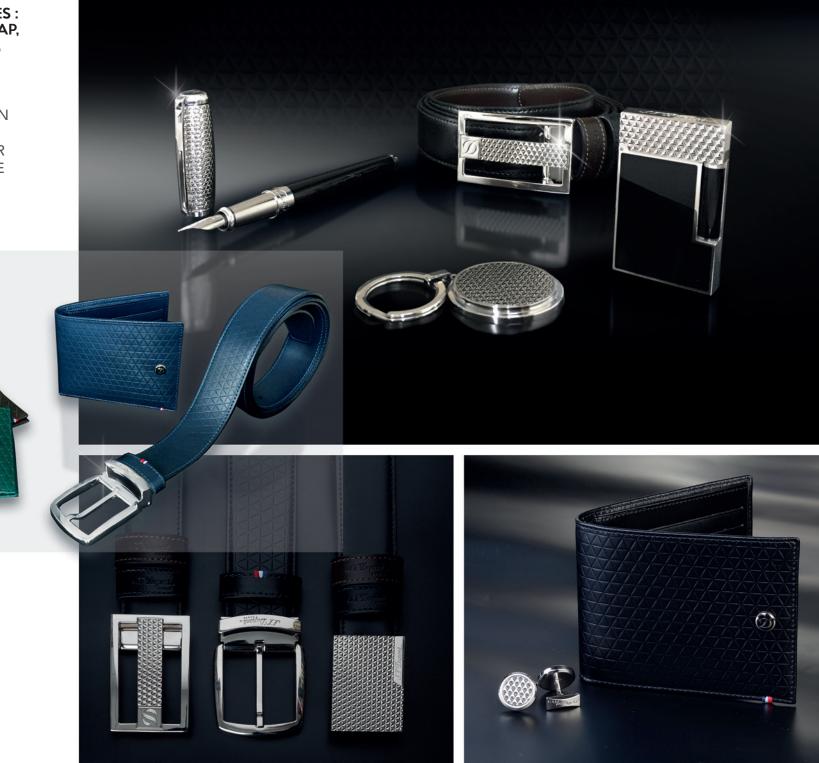

## S.T. Dupont Nen accessories Fire head

DESIGN OF NEW ICONIC PATTERN. INSPIRED BY THE FIRE SYMBOL. THE AIM OF THIS LINE WAS TO PROPOSE A WIDE RANGE OF PRODUCTS WHICH GATHERED THE SAME SYMBOL EXPRESSED IN DIFFERENT WAYS.

#### RANGE OF ACCESSORIES : BELT BUCKLE AND STRAP, LIGHTER, PEN, KEYRING, WALLETS, CUFFLINKS

COMBINATION BETWEEN METAL ENGRAVING TECHNICS AND LEATHER WORK, ENHANCING THE VARIOUS FACET OF THE DIAMOND PATTERN