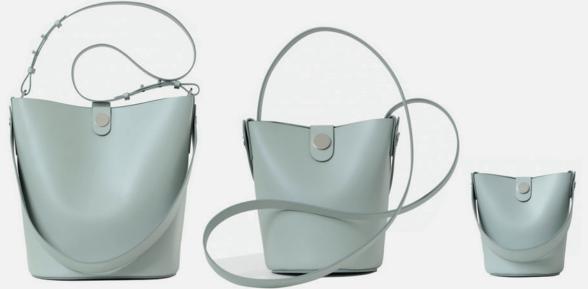

### The swing

A BUCKET-STYLE BAG. THE SWING IS THE COMBINAISON BETWEEN; AN EVERY DAY BAG, ALLOWING TO CARRY ALL THE ESSENTIALS, AND A STYLISH AND REFINED LOOK WHICH WILL MAKE A PERFECT FINAL TOUCH TO AN OUTFIT.

#### SWING BAG IN 3 DIFFER-ENT SIZES. LARGE, MEDIUM, NANO

A BUCKET-STYLE BAG, THE SWING IS CRAFTED TO A MINIMAL SILHOUETTE WITH A CIRCULAR BASE AND TWO SIDE PANELS. THE BROAD SHOULDER STRAP IS SECURED VIA **OVER-SIZED RIVETS IN THE** SIGNATURE POLISHED GOLD-PLATED BRASS, OR FASTEN THE DETACHABLE, **ADJUSTABLE STRAP TO** CARRY CROSSBODY. THE **CLOSURE IS A SIMPLE** POPPER FASTENING AND THE INTERIOR INCLUDES A SIMPLE SLIP POCKET FOR VALUABLES