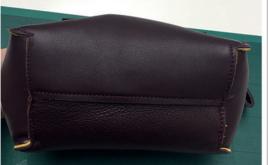

### The swing

A BUCKET-STYLE BAG. THE SWING IS THE COMBINAISON BETWEEN; AN EVERY DAY BAG, ALLOWING TO CARRY ALL THE ESSENTIALS, AND A STYLISH AND REFINED LOOK WHICH WILL MAKE A PERFECT FINAL TOUCH TO AN OUTFIT.

#### SWING BAG IN 3 DIFFER-ENT SIZES. LARGE, MEDIUM, NANO

A BUCKET-STYLE BAG, THE SWING IS CRAFTED TO A MINIMAL SILHOUETTE WITH A CIRCULAR BASE AND TWO SIDE PANELS. THE BROAD SHOULDER STRAP IS SECURED VIA **OVER-SIZED RIVETS IN THE** SIGNATURE POLISHED GOLD-PLATED BRASS, OR FASTEN THE DETACHABLE, **ADJUSTABLE STRAP TO** CARRY CROSSBODY. THE **CLOSURE IS A SIMPLE** POPPER FASTENING AND THE INTERIOR INCLUDES A SIMPLE SLIP POCKET FOR VALUABLES