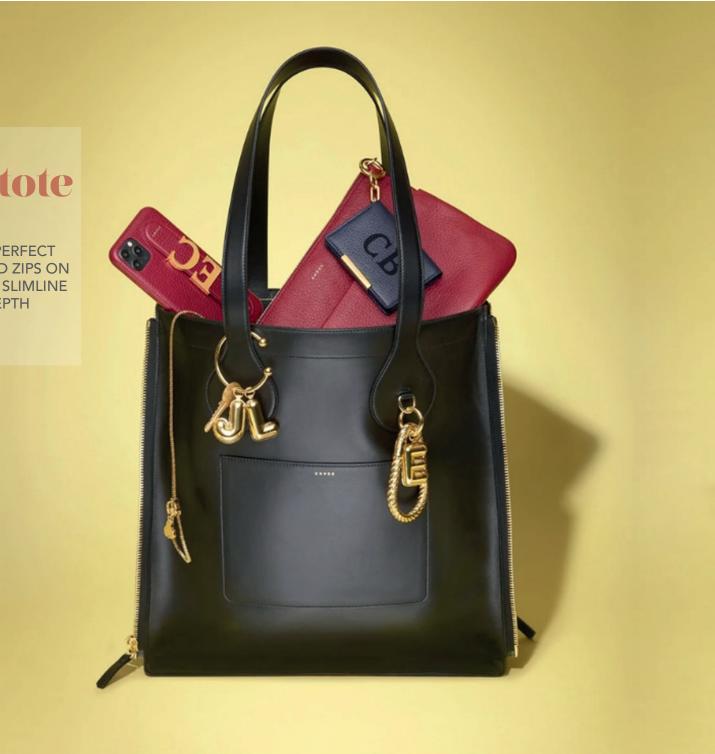

## снчоѕ Expendable tote

THE CHAOS LEATHER TOTE IS THE PERFECT EVERYDAY BAG. THANKS TWO GOLD ZIPS ON THE SIDES IT CAN BE WORN FLAT & SLIMLINE OR CAN BE UNZIPED FOR EXTRA DEPTH

\_