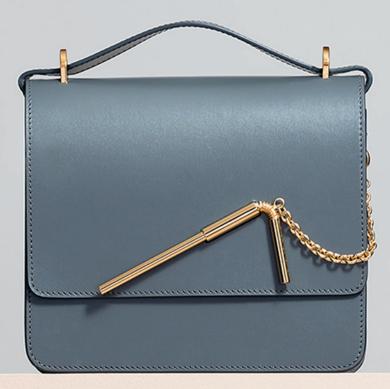

# **Spring . stack leather chain**

BAG AND ACCESSORIES COLLECTIO AROUND THE COCKTAIL STIRRER PREVIOUSLY DEVELOPED. THE CLAR NOW A LOCK.

#### SMALL AND MEDIUM SIZE

THE CLEAN SILHOUETTE IS CRAFTED FROM SOFT SADDLE LEATHER WITH STACK LEATHER CHAIN LINK HANDLE, **REINTERPRETING THE** SHOE SOLE LEATHER CRAFT TECHNIQUE "CUOIO". THE SHOULDER STRAP CAN BE DETACHABLE. THE GOLD-PLATED SLEEK BRASS FASTENING **REVEALS A CONTRASTED** SUEDE LINING. LET THE VIVID HUE TAKE CENTER STAGE AGAINST TONAL SEPARATES.