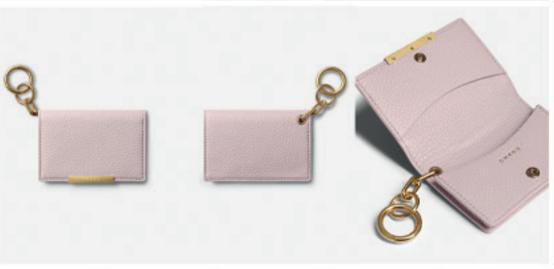

# снаоs Small leather goods

CARD HOLDER AND TRAVEL POCHETTE. DECLINED IN EVERY CHAOS LEATHER COLOR SPECTRUM.

**JAN19 - CORE COLLECTION** 

#### **CARD HOLDER**

DESIGNED TO BE THE PERFECT SIZE FOR UP TO 10 CREDIT CARDS. THE ESSENTIAL CARD HOLDER INCLUDES A BI-FOLD DOUBLE POCKET FOR QUICK ACCESS AND CARD **ORGANISATION AND A** POLISHED GOLD BAR WITH A SECURE POPPER TO KEEP IT SAFELY CLOSED. THE GOLD A CHAIN AND THE CARABINER ALLOW YOU TO ATTACH IT TO ANYTHING SO YOUR ESSENTIALS ARE NEVER LEFT BEHIND.