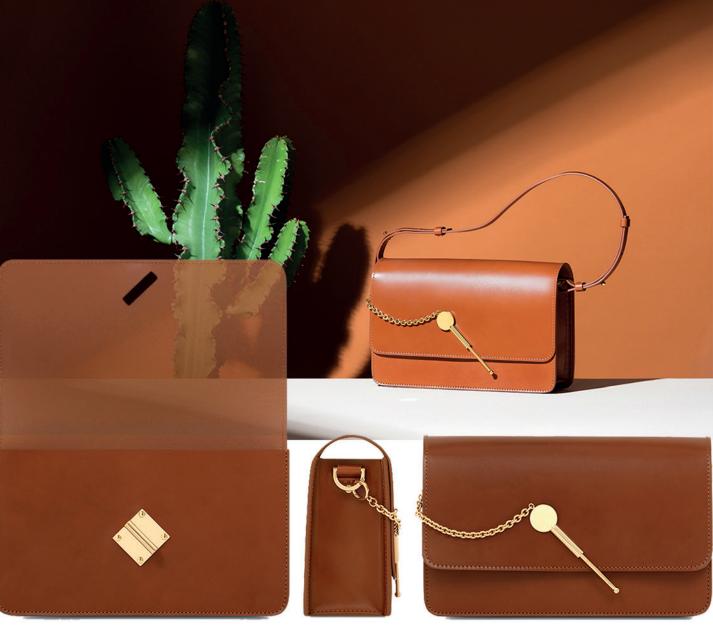

# **Spring . stack leather chain**

BAG AND ACCESSORIES COLLECTIO AROUND THE COCKTAIL STIRRER PREVIOUSLY DEVELOPED. THE CLAR NOW A LOCK.

#### SMALL AND MEDIUM SIZE

THE CLEAN SILHOUETTE IS CRAFTED FROM SOFT SADDLE LEATHER WITH STACK LEATHER CHAIN LINK HANDLE, **REINTERPRETING THE** SHOE SOLE LEATHER CRAFT TECHNIQUE "CUOIO". THE SHOULDER STRAP CAN BE DETACHABLE. THE GOLD-PLATED SLEEK BRASS FASTENING **REVEALS A CONTRASTED** SUEDE LINING. LET THE VIVID HUE TAKE CENTER STAGE AGAINST TONAL SEPARATES.