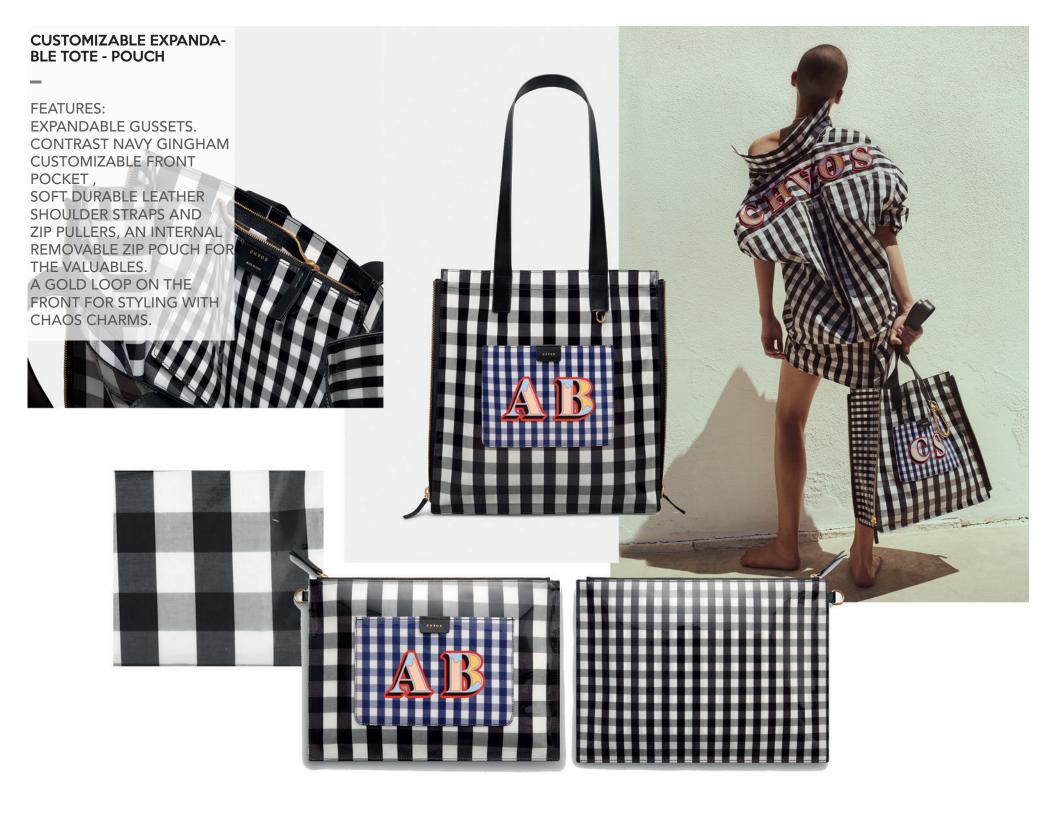

# снчо s Gingham collectiom

EXPANDABLE TOTE BAG MADE FROM SHINY COATED BLACK AND WHITE COTTON GINGHAM WITH SUPPLE LEATHER SHOULDER STRAPS. MATCHING GINGHAM POUCH

## снчоѕ Expendable tote

THE CHAOS LEATHER TOTE IS THE PERFECT EVERYDAY BAG. THANKS TWO GOLD ZIPS ON THE SIDES IT CAN BE WORN FLAT & SLIMLINE OR CAN BE UNZIPED FOR EXTRA DEPTH

\_