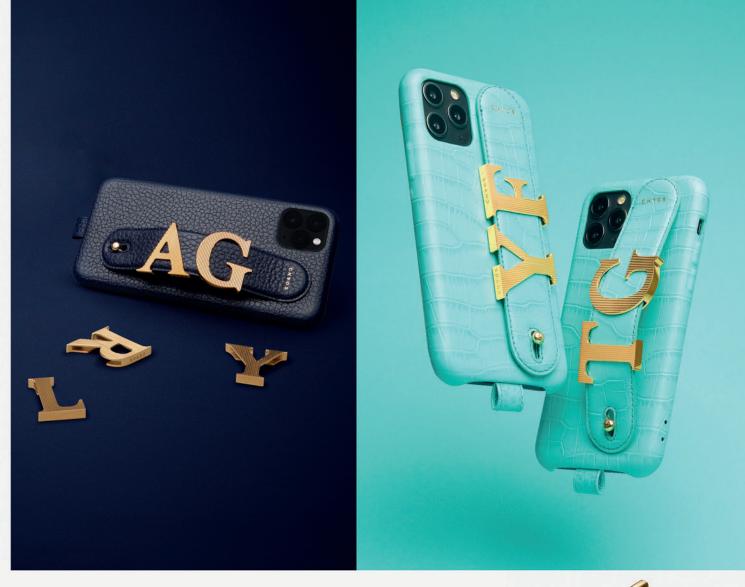

### IPHONE CUSTOMIZABLE HANDHUG

\_

THE CHAOS HAND HUG IS NOW AVAILABLE WITH YOUR CUSTOMISED INITIALS IN THE FORM OF OUR GOLD PHONE JEWELLERY CHARMS WHICH SLOT ONTO YOUR HAND HUG TO GIVE YOU PERSONALISATION WHENEVER YOU LIKE.

SLIP YOUR HAND UNDER THE LIGHT STRAP TO HOLD YOUR PHONE COMFORTABLY TO READ, LIVE STREAM WITH A STEADY HAND OR SELFIE WITH EASE!