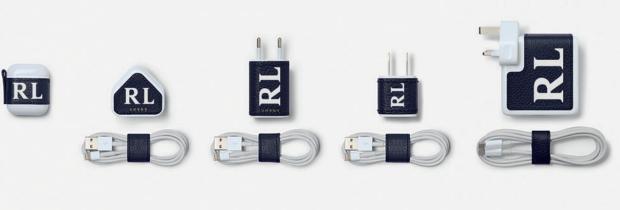

### снаоs Tech and travel accessories.

RANGE OF TECH ACCESSORIES. LAPTOP COVER AND CHARGERS STICKERS DECLINED IN EVERY CHAOS LEATHER COLOR SPECTRUM.

JAN19 - CORE COLLECTION

CUSTOMISABLE LAPTOP COVERS 13' & 15' AND CHARGER STICKERS (EU, US, UK)

NO ONE WILL EVER WALK AWAY WITH YOUR CHARGERS AGAIN! THE CHAOS PERSONALISED TECH COLLECTION IS MADE FROM HARDWEARING GRAINY LEATHER. THE STICKERS ADHERE DIRECTLY THE SURFACE OF YOUR PLUGS. TO COMPLETE THE TRAVEL SET DESIGN OF AN 13' & 15' CUSTOMISED LEATHER NEOPRENE PADED LAPTOP COVER.