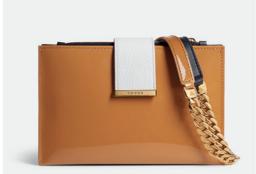

## снаоs Concertina collection

BAG AND CARD HOLDER MADE OUT PATENT CARAMEL LEATHER MAGNIFYING THE CUSTOM MADE CHAIN AND HARWARE.

6440

CONCERTINA BAG - CARD HOLDER

\_

THE CHAOS CARAMEL PATENT CONCERTINA BAG AND CARD HOLDER ARE **DESIGNED TO FIT THE** EVERYDAY ESSENTIALS. WITH EASY TO ACCESS COMPARTMENTS KEEPING **EVERTHING ORGANISED** AND SIMPLE TO FIND. THE LEATHER STRAP WITH ELEGANT CUSTOM MADE GOLD CHAIN FOR THE **BAG ALLOWS IT TO BE** WORN CROSS BODY OR CAN BE REMOVED AND TURNS THE BAG INTO AN EVENING CLUTCH. THE CARD HOLDER WITH THE CHAOS CARABINER FEATURE ALLOWS TO HANG IT WHEREVER YOU WANT TO ADD A TOUCH OF ORIGINALITY.