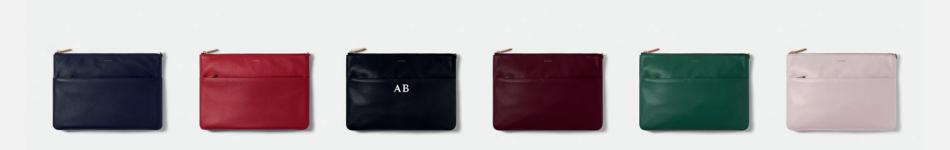

# снаоs Small leather goods

CARD HOLDER AND TRAVEL POCHETTE. DECLINED IN EVERY CHAOS LEATHER COLOR SPECTRUM.

**JAN19 - CORE COLLECTION** 

#### **CARD HOLDER**

DESIGNED TO BE THE PERFECT SIZE FOR UP TO 10 CREDIT CARDS. THE ESSENTIAL CARD HOLDER INCLUDES A BI-FOLD DOUBLE POCKET FOR QUICK ACCESS AND CARD **ORGANISATION AND A** POLISHED GOLD BAR WITH A SECURE POPPER TO KEEP IT SAFELY CLOSED. THE GOLD A CHAIN AND THE CARABINER ALLOW YOU TO ATTACH IT TO ANYTHING SO YOUR ESSENTIALS ARE NEVER LEFT BEHIND.

### CUSTOMISABLE POCHETTE

DESIGNED TO BE THE PERFECT SIZE FOR DAY TO NIGHT ESSENTIALS, FOR IPAD OR IPAD MINI OR THE IDEAL PLACE TO KEEP ALL OF ESSENTIALS IN ONE PLACE!! THE POUCH INCLUDES

A DISCRETE GENEROUS FRONT POCKET FOR YOUR MOST USED ITEMS, A SMALL GOLD LOOP ON THE SIDE THAT ALLOW YOU TO ATTACH ADDITIONAL CHAOS ACCESSORIES.