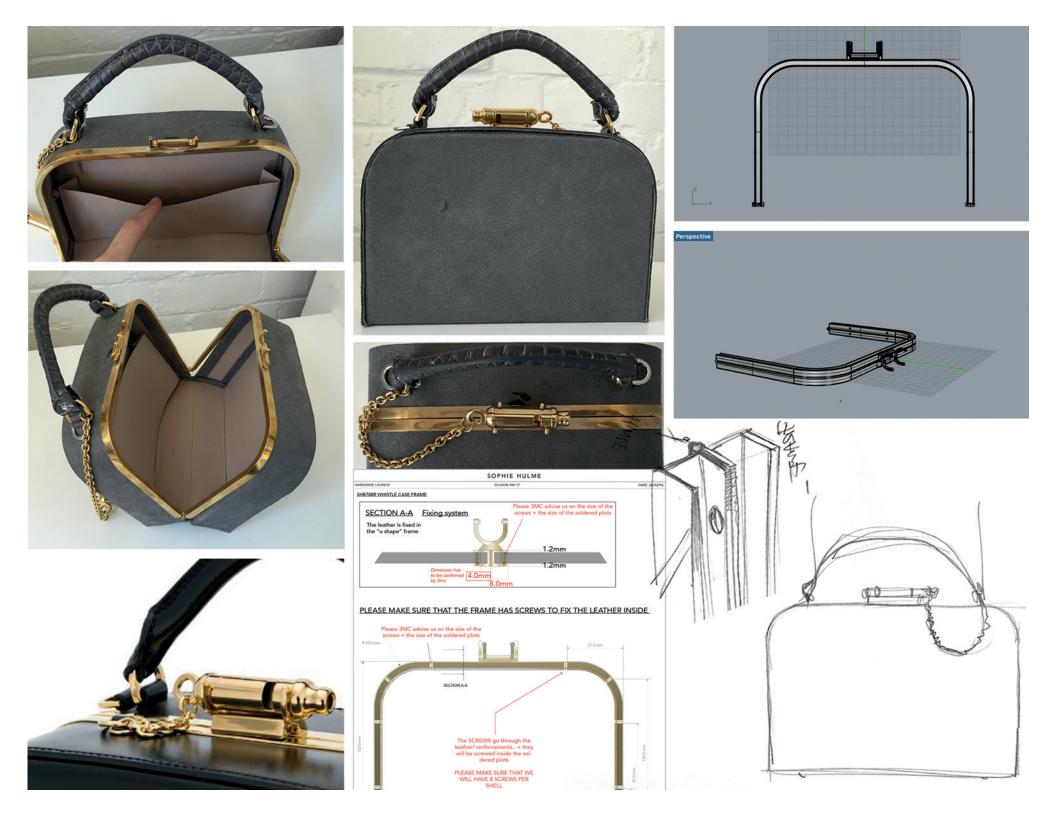

# **Bow bag**

REINTERPRETATION OF THE ICONIC SOPHIE HULME'S SADDLE BAG, THE BARNSBURY. DESIGN FOCUS AROUND THE LEATHERCRAFT TECHNIQUES

\_

# Whistle clutch

AN ELEGANT MEMBER OF THE PARTY COLLECTION, THIS EVENING STYLE COMBINES GLITTERY PERSPEX WITH A POLISHED GOLD-PLATED FRAME. THE ROUNDED RECTANGLE SILHOUETTE HINGES OPEN VIA A LOCKING MECHANISM WHICH CENTRES ON A WHISTLE CHARM

## Whistle case

IN LINE WITH THE WHISTLE CLUTCH, THIS BAG WITH A GOLD ROUNDED FRAME IS CLOSED THANKS TO A FUNCTIONAL WHISTLE.