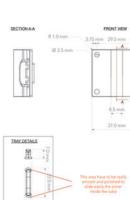

## снаоs Concertina collection

BAG AND CARD HOLDER MADE OUT PATENT CARAMEL LEATHER MAGNIFYING THE CUSTOM MADE CHAIN AND HARWARE.

6440

CONCERTINA BAG - CARD HOLDER

\_

THE CHAOS CARAMEL PATENT CONCERTINA BAG AND CARD HOLDER ARE **DESIGNED TO FIT THE** EVERYDAY ESSENTIALS. WITH EASY TO ACCESS COMPARTMENTS KEEPING **EVERTHING ORGANISED** AND SIMPLE TO FIND. THE LEATHER STRAP WITH ELEGANT CUSTOM MADE GOLD CHAIN FOR THE **BAG ALLOWS IT TO BE** WORN CROSS BODY OR CAN BE REMOVED AND TURNS THE BAG INTO AN EVENING CLUTCH. THE CARD HOLDER WITH THE CHAOS CARABINER FEATURE ALLOWS TO HANG IT WHEREVER YOU WANT TO ADD A TOUCH OF ORIGINALITY.

### SKETCHES PHASE