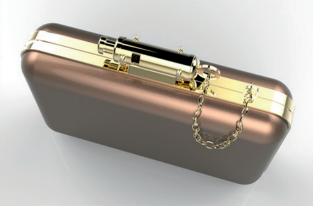

# Whistle clutch

AN ELEGANT MEMBER OF THE PARTY COLLECTION, THIS EVENING STYLE COMBINES GLITTERY PERSPEX WITH A POLISHED GOLD-PLATED FRAME. THE ROUNDED RECTANGLE SILHOUETTE HINGES OPEN VIA A LOCKING MECHANISM WHICH CENTRES ON A WHISTLE CHARM