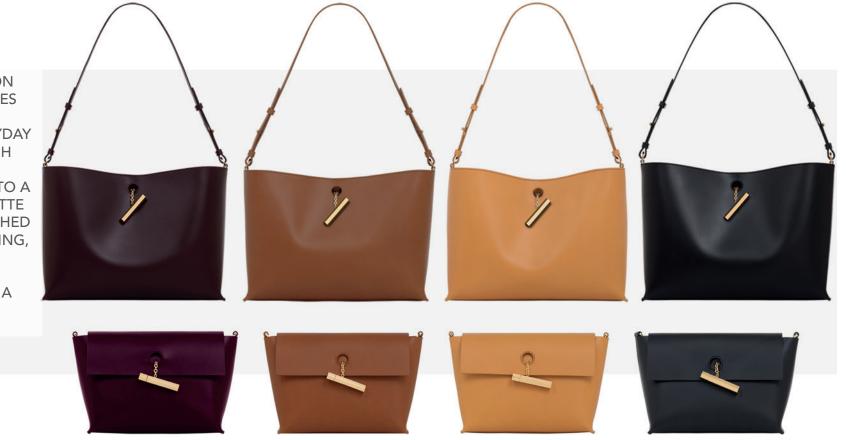

# **Spring . stack leather chain**

BAG AND ACCESSORIES COLLECTIO AROUND THE COCKTAIL STIRRER PREVIOUSLY DEVELOPED. THE CLAR NOW A LOCK.

#### SMALL AND MEDIUM SIZE

THE CLEAN SILHOUETTE IS CRAFTED FROM SOFT SADDLE LEATHER WITH STACK LEATHER CHAIN LINK HANDLE, **REINTERPRETING THE** SHOE SOLE LEATHER CRAFT TECHNIQUE "CUOIO". THE SHOULDER STRAP CAN BE DETACHABLE. THE GOLD-PLATED SLEEK BRASS FASTENING **REVEALS A CONTRASTED** SUEDE LINING. LET THE VIVID HUE TAKE CENTER STAGE AGAINST TONAL SEPARATES.