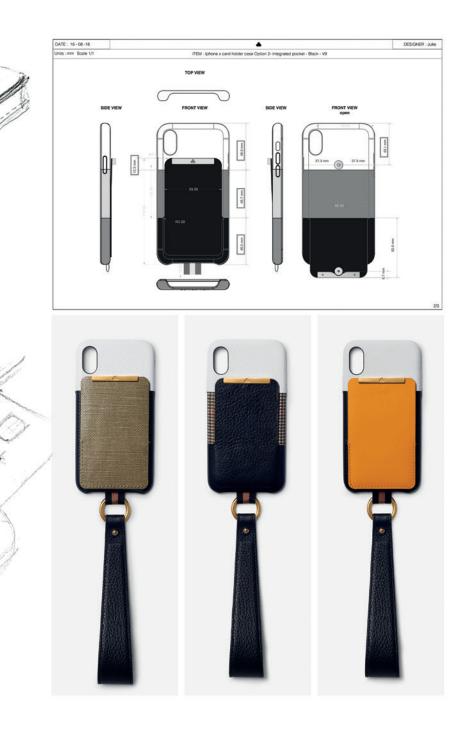

### снчоs Canvas collection

TRIO OF SMALL LEATHER GOODS MADE OUT OLIVE COATED CANVAS TO ADD A SPRINGY TOUCH TO YOUR ACCESSORIES - PHONE CASE WITH INTEGRATED CARD POCKET -CARD HOLDER - PASSPORT COVER

### SKETCHES & MOCK UP PHASE

\_

THE DESIGN WAS MAINLY FOCUSED ON THE HARDWARE PART AND HOW TO INTEGRATE IT NICELY ON THE PRODUCT. THE FITTING (WITH THE CARD AND ON THE PHONE SHELL ITSELF) WAS ALSO AN IMPORTANT FEATURE IN TERMS OF DEVELOPMENT AND DESIGN.