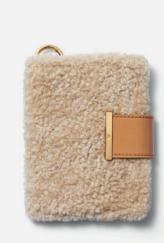

# снчоs Teddy collection

TEDDY FEEL SHEARLING COLLECTION INCLUDING, PHONE CASES, WRIST STRAP, POUCH AND LANYARD CHARM. A PERFECT MATERIAL TO JUMP INTO AUTUMN SEASON

PREAW19 / AW19

TEDDY POUCH - PASSPORT COVER - PHONE CASE -WRIST STRAP - GOLD BAR CHARM

A WARM AND COMFY MATERIAL TO ACCESSORIZE OUTFITS AND JUMP INTO AUTUMN. THE MATERIAL IS MAGNIFIED WITH TOUCHES OF GOLD AND CLASSIC COLORS.