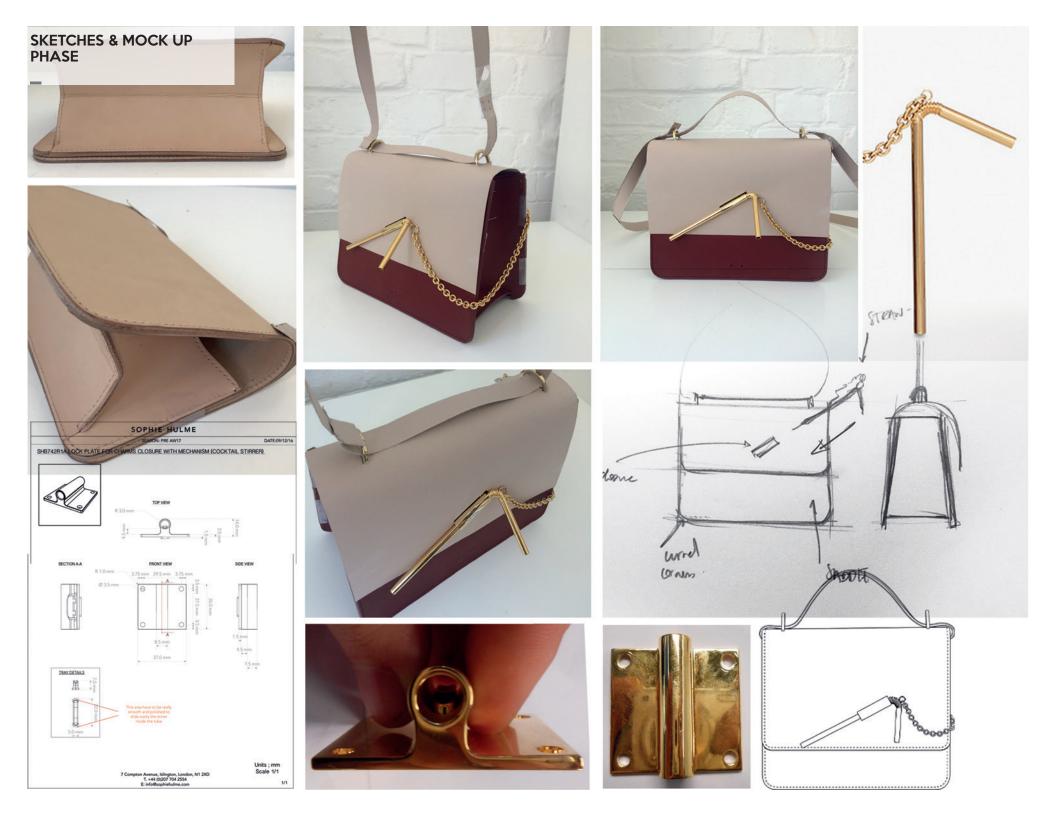

# **Spring . stack leather chain**

BAG AND ACCESSORIES COLLECTIO AROUND THE COCKTAIL STIRRER PREVIOUSLY DEVELOPED. THE CLAR NOW A LOCK.

#### SMALL AND MEDIUM SIZE

THE CLEAN SILHOUETTE IS CRAFTED FROM SOFT SADDLE LEATHER WITH STACK LEATHER CHAIN LINK HANDLE, **REINTERPRETING THE** SHOE SOLE LEATHER CRAFT TECHNIQUE "CUOIO". THE SHOULDER STRAP CAN BE DETACHABLE. THE GOLD-PLATED SLEEK BRASS FASTENING **REVEALS A CONTRASTED** SUEDE LINING. LET THE VIVID HUE TAKE CENTER STAGE AGAINST TONAL SEPARATES.