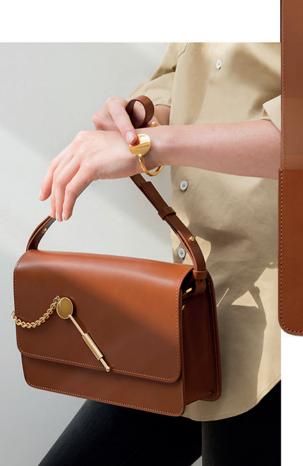

# **Spring . stack leather chain**

BAG AND ACCESSORIES COLLECTIO AROUND THE COCKTAIL STIRRER PREVIOUSLY DEVELOPED. THE CLAR NOW A LOCK.

#### SMALL AND MEDIUM SIZE

THE CLEAN SILHOUETTE IS CRAFTED FROM SOFT SADDLE LEATHER WITH STACK LEATHER CHAIN LINK HANDLE, **REINTERPRETING THE** SHOE SOLE LEATHER CRAFT TECHNIQUE "CUOIO". THE SHOULDER STRAP CAN BE DETACHABLE. THE GOLD-PLATED SLEEK BRASS FASTENING **REVEALS A CONTRASTED** SUEDE LINING. LET THE VIVID HUE TAKE CENTER STAGE AGAINST TONAL SEPARATES.