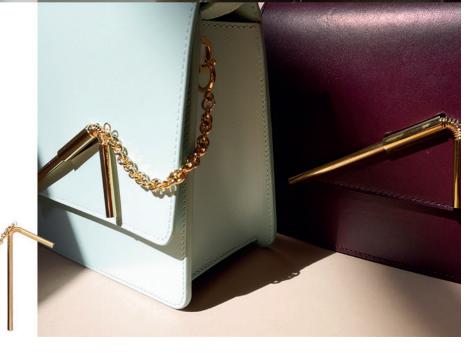

# Cocktail stirrer bag . small

BAG AND ACCESSORIES COLLECTION AROUND THE COCKTAIL STIRRER CHARM PREVIOUSLY DEVELOPED. THE CHARM IS NOW A LOCK.

THE FOCAL POINT OF THE MINIMAL SILHOUETTE IS THE LOCK MECHANISM - A BRASS COCKTAIL STIRRER WHICH LOOPS THROUGH A CATCH ON THE FRONT OF THE BAG.