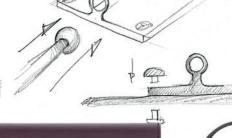

## снаоs Concertina collection

BAG AND CARD HOLDER MADE OUT PATENT CARAMEL LEATHER MAGNIFYING THE CUSTOM MADE CHAIN AND HARWARE.

6440

CONCERTINA BAG - CARD HOLDER

\_

THE CHAOS CARAMEL PATENT CONCERTINA BAG AND CARD HOLDER ARE **DESIGNED TO FIT THE** EVERYDAY ESSENTIALS. WITH EASY TO ACCESS COMPARTMENTS KEEPING **EVERTHING ORGANISED** AND SIMPLE TO FIND. THE LEATHER STRAP WITH ELEGANT CUSTOM MADE GOLD CHAIN FOR THE **BAG ALLOWS IT TO BE** WORN CROSS BODY OR CAN BE REMOVED AND TURNS THE BAG INTO AN EVENING CLUTCH. THE CARD HOLDER WITH THE CHAOS CARABINER FEATURE ALLOWS TO HANG IT WHEREVER YOU WANT TO ADD A TOUCH OF ORIGINALITY.

### SKETCHES PHASE