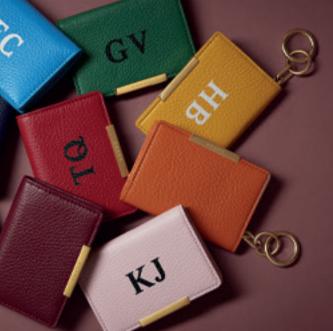

# снаоs Small leather goods

CARD HOLDER AND TRAVEL POCHETTE. DECLINED IN EVERY CHAOS LEATHER COLOR SPECTRUM.

**JAN19 - CORE COLLECTION** 

#### **CARD HOLDER**

DESIGNED TO BE THE PERFECT SIZE FOR UP TO 10 CREDIT CARDS. THE ESSENTIAL CARD HOLDER INCLUDES A BI-FOLD DOUBLE POCKET FOR QUICK ACCESS AND CARD **ORGANISATION AND A** POLISHED GOLD BAR WITH A SECURE POPPER TO KEEP IT SAFELY CLOSED. THE GOLD A CHAIN AND THE CARABINER ALLOW YOU TO ATTACH IT TO ANYTHING SO YOUR ESSENTIALS ARE NEVER LEFT BEHIND.