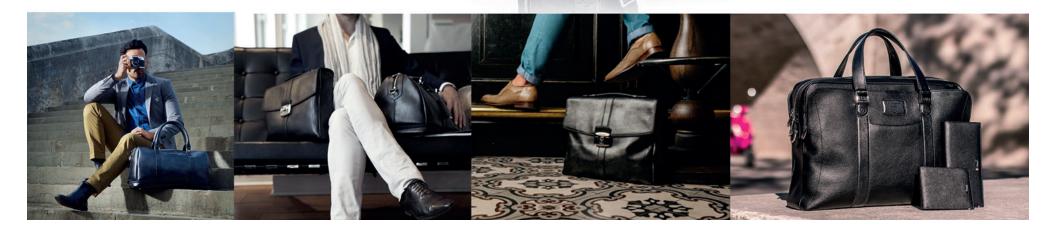

# S.T. Dupont\_ Dline soft

LINE OF LARGE AND SMALL LEATHERGOODS DEDICATED TO EASY TRAVELERS. CONTEMPORARY STYLE AND DURABILITY PERFECTLY SUITED TO THE DEMANDS OF A FAST-PACED LIFESTYLE. SOFT, SUPPLE CALF LEATHER IS TREATED WITH THE SIGNATURE DIAMOND TANNING TECHNIQUE TO CREATE A SOFT YET HIGHLY RESILIENT FINISH.

#### OCT14/APR15

SIMPLE & DOUBLE BRIEFCASES, DUFFLEBAG, CROSS BODY LARGE & SMALL, MESSENGER, DOUBLE DOCUMENT HOLDER

THE DESIGN OF THIS LINE WAS FOCUSED ON LIGHTNESS, LEATHER TOUGHNESS, COMFORT, ERGONOMICS WITH AN EXTRA ATTENTION TO FUNCTIONALITY.