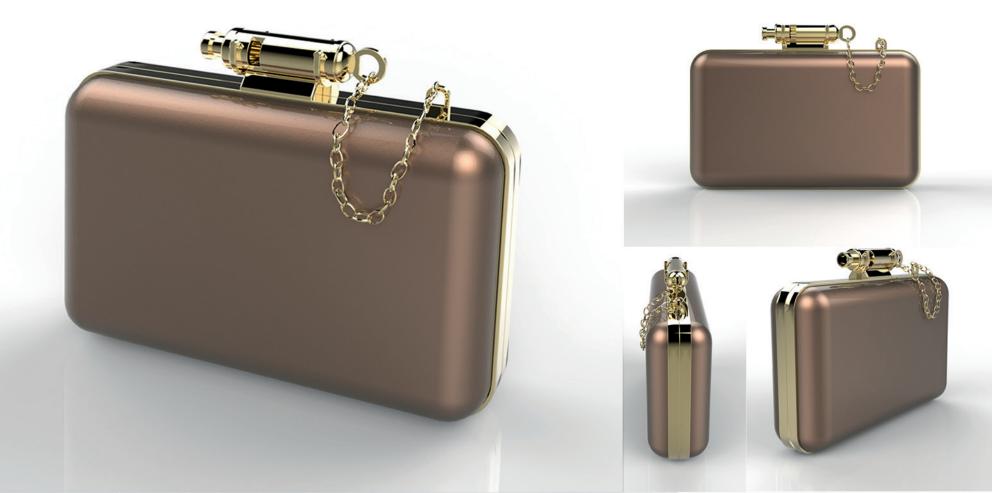

**3D RENDERINGS** 

## Whistle case

IN LINE WITH THE WHISTLE CLUTCH, THIS BAG WITH A GOLD ROUNDED FRAME IS CLOSED THANKS TO A FUNCTIONAL WHISTLE.