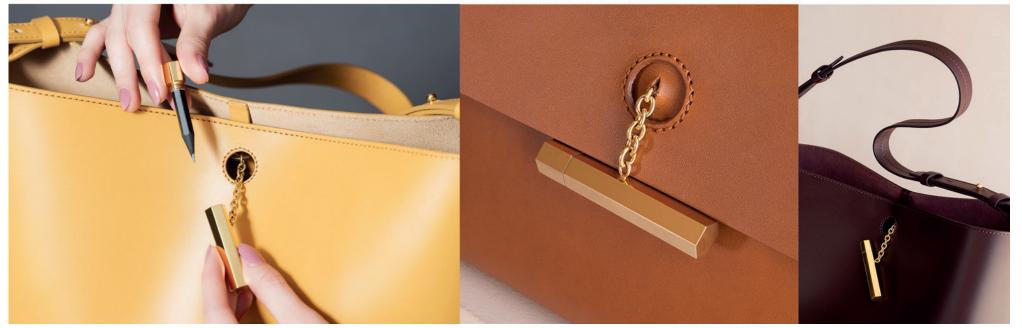

# **Spring . stack leather chain**

BAG AND ACCESSORIES COLLECTIO AROUND THE COCKTAIL STIRRER PREVIOUSLY DEVELOPED. THE CLAR NOW A LOCK.

#### SMALL AND MEDIUM SIZE

THE CLEAN SILHOUETTE IS CRAFTED FROM SOFT SADDLE LEATHER WITH STACK LEATHER CHAIN LINK HANDLE, **REINTERPRETING THE** SHOE SOLE LEATHER CRAFT TECHNIQUE "CUOIO". THE SHOULDER STRAP CAN BE DETACHABLE. THE GOLD-PLATED SLEEK BRASS FASTENING **REVEALS A CONTRASTED** SUEDE LINING. LET THE VIVID HUE TAKE CENTER STAGE AGAINST TONAL SEPARATES.