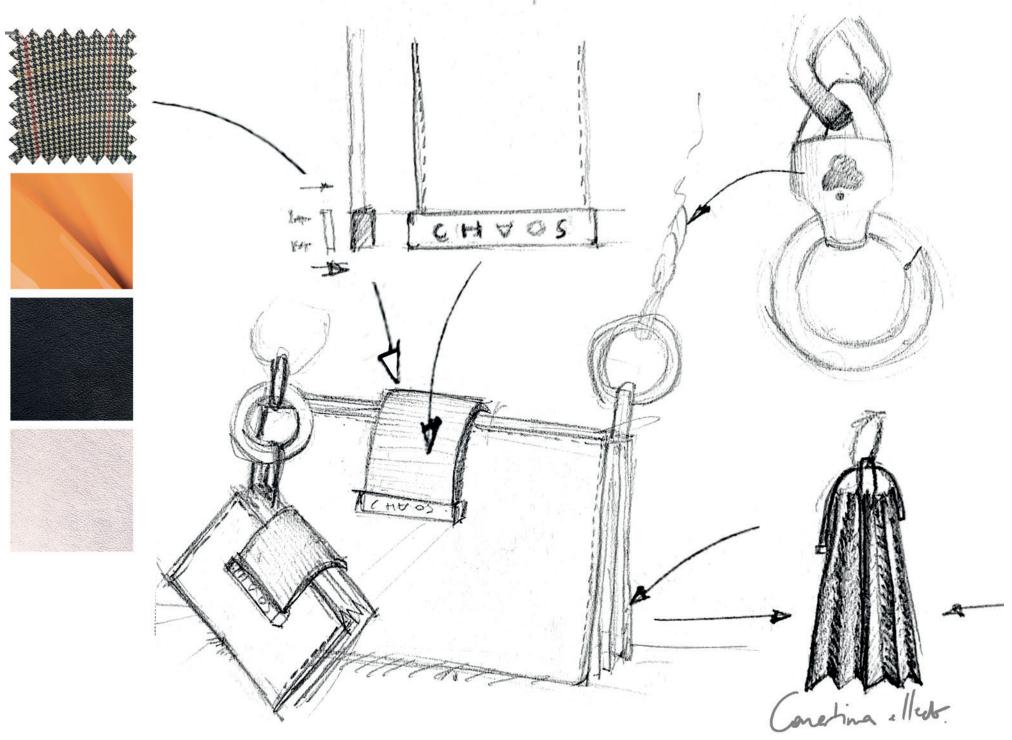

## снаоs Concertina collection

BAG AND CARD HOLDER MADE OUT PATENT CARAMEL LEATHER MAGNIFYING THE CUSTOM MADE CHAIN AND HARWARE.

6440

CONCERTINA BAG - CARD HOLDER

\_

THE CHAOS CARAMEL PATENT CONCERTINA BAG AND CARD HOLDER ARE **DESIGNED TO FIT THE** EVERYDAY ESSENTIALS. WITH EASY TO ACCESS COMPARTMENTS KEEPING **EVERTHING ORGANISED** AND SIMPLE TO FIND. THE LEATHER STRAP WITH ELEGANT CUSTOM MADE GOLD CHAIN FOR THE **BAG ALLOWS IT TO BE** WORN CROSS BODY OR CAN BE REMOVED AND TURNS THE BAG INTO AN EVENING CLUTCH. THE CARD HOLDER WITH THE CHAOS CARABINER FEATURE ALLOWS TO HANG IT WHEREVER YOU WANT TO ADD A TOUCH OF ORIGINALITY.

### SKETCHES PHASE