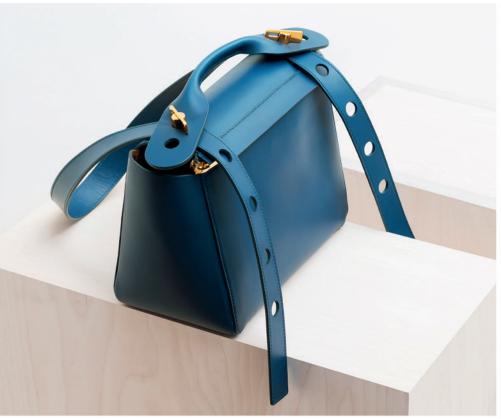

# Bolt

MODERN AND MINIMAL, CLEAN AND CONTEMPORARY - THIS SHOULDER BAG MEETS ALL DAY - TO-DAY DEMANDS. THE STRAP CAN BE ADJUSTED, AND THE HANDLE REMOVED THANKS TO THOSE CHUNKY GOLD-TONED BOLTS.

#### SMALL AND MEDIUM SIZE

**CLEAN LINES AND SOFTEST** LEATHER, THE BOLT ENCAPSULATES SOPHIE HULME'S FUNCTIONAL PHILOSOPHY, AVAILABLE IN TWO SILHOUETTES AND SEVERAL COLOURWAYS. THIS VERSATILE STYLE CAN BE CARRIED MULTIPLE WAYS - A TOP HANDLE AND SHOULDER STRAP, BOTH **REMOVABLE AND FULLY** ADJUSTABLE VIA POLISHED GOLD-PLATED CLIPS. THESE SPECIFIC PARTS HAVE BEEN **INSPIRED FROM MILITARY** BELT ATTACHMENTS. A ZIP CLOSURE ENSURES CONTENTS ARE SAFE.