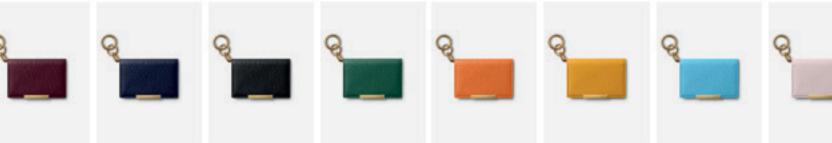

# снаоs Small leather goods

CARD HOLDER AND TRAVEL POCHETTE. DECLINED IN EVERY CHAOS LEATHER COLOR SPECTRUM.

**JAN19 - CORE COLLECTION** 

#### **CARD HOLDER**

DESIGNED TO BE THE PERFECT SIZE FOR UP TO 10 CREDIT CARDS. THE ESSENTIAL CARD HOLDER INCLUDES A BI-FOLD DOUBLE POCKET FOR QUICK ACCESS AND CARD **ORGANISATION AND A** POLISHED GOLD BAR WITH A SECURE POPPER TO KEEP IT SAFELY CLOSED. THE GOLD A CHAIN AND THE CARABINER ALLOW YOU TO ATTACH IT TO ANYTHING SO YOUR ESSENTIALS ARE NEVER LEFT BEHIND.