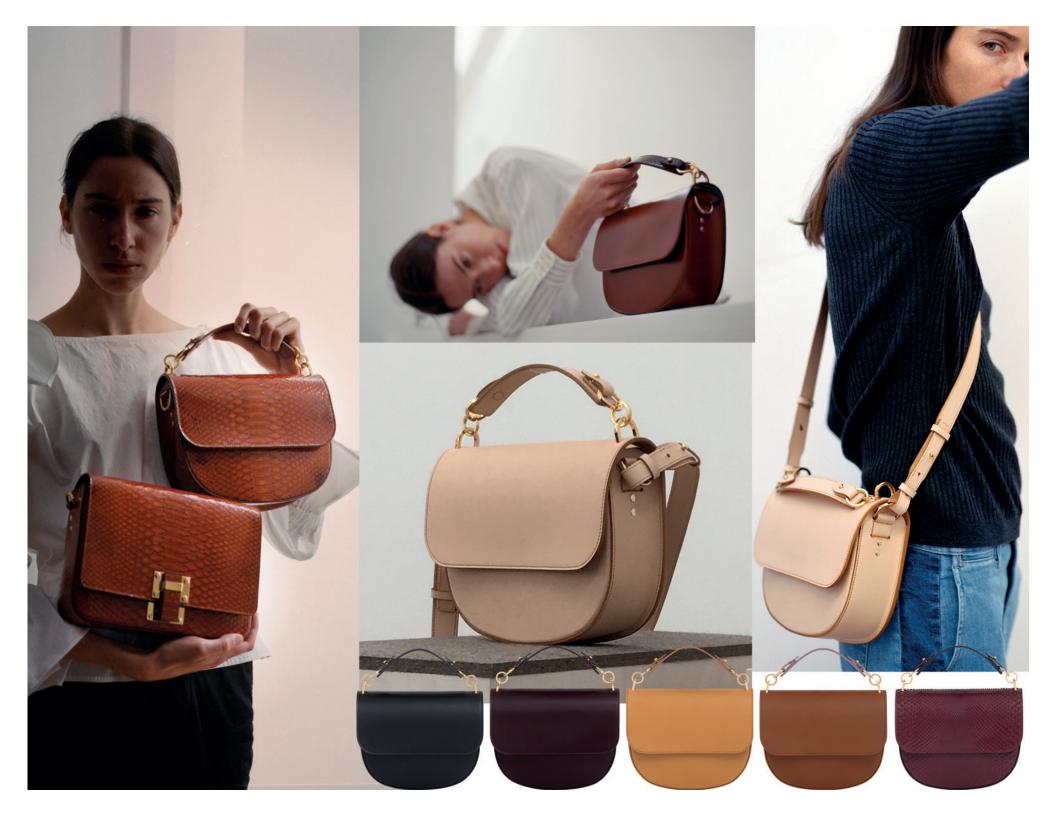

# **Bow bag**

REINTERPRETATION OF THE ICONIC SOPHIE HULME'S SADDLE BAG, THE BARNSBURY. DESIGN FOCUS AROUND THE LEATHERCRAFT TECHNIQUES

\_

### **RESORT 18**