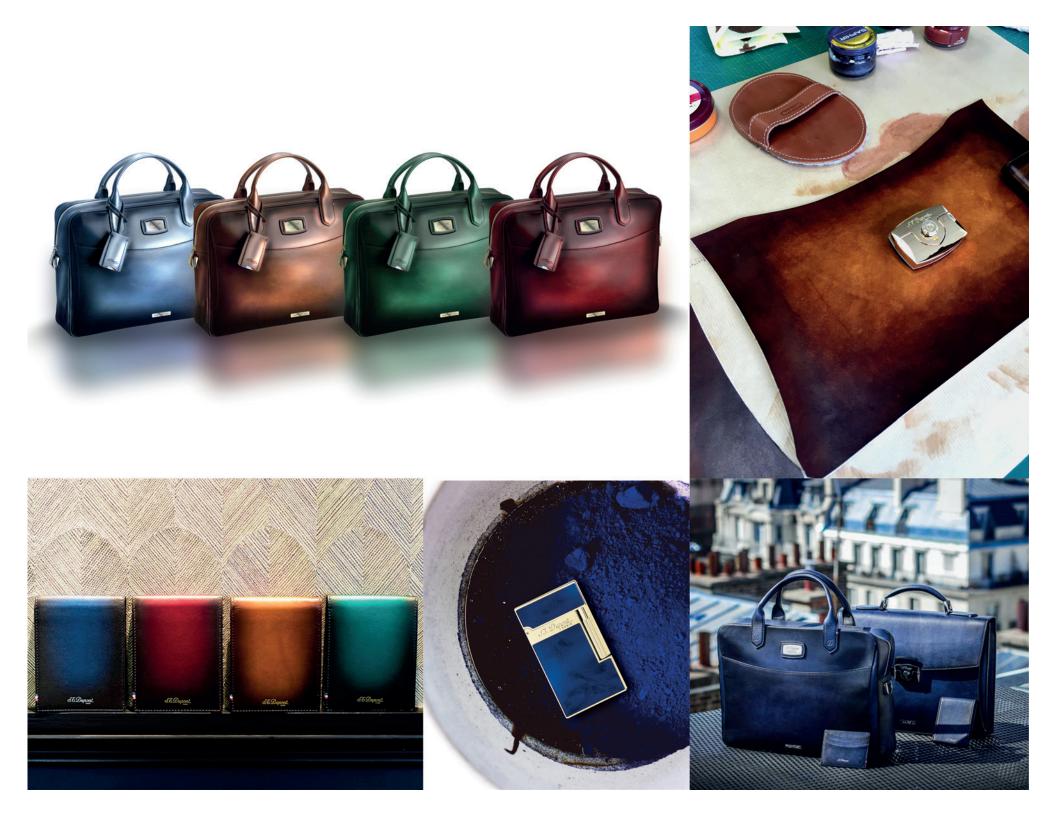

# S.T. Dupont Ateliep collection

THIS LINE IS A TRIBUTE TO THE FIRST ST DUPONT FORM OF KNOW-HOW : THE ART OF «POPOTÉ». THIS ANCIENT TECHNIQUE INVOLVES PRODUCING A PATINATED EFFECT USING DIFFERENT SHADES OF COLOURS. GIVING RISE TO A COLORFUL COLLECTION OF LEATHERGOODS AND ACCESSORIES.